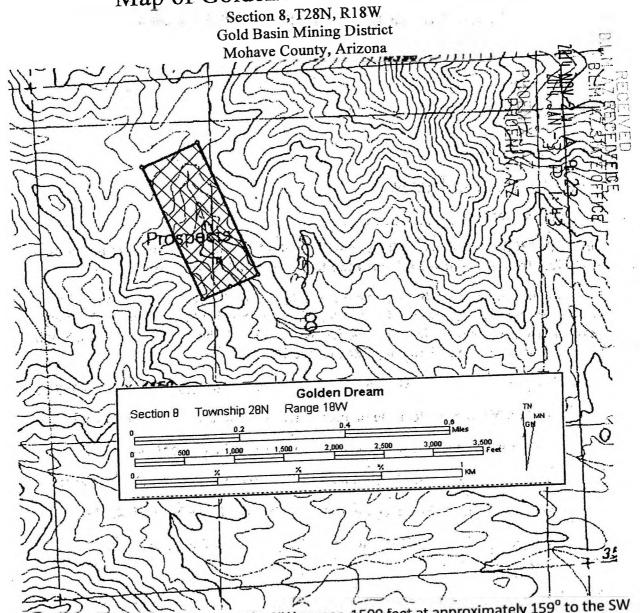

# Map of Golden Dream Lode Claim

The Claim is delineated thusly: From the NW corner, 1500 feet at approximately 159° to the SW corner, then 600 feet at approximately 69° to the SE Corner, then 1500 feet at approximately 339° to the NE corner, then 600 feet at approximately 249° to the point of beginning.

### Notice of Lode Mining Claim Location

Locator:

Jeffery Dunkin

12 Fetters Ln

Riverside, WA 98849

Claim Name: Golden Dream

Date of location: NOV. 21, 2014

The Lode Mining Claim is 1500 feet long and 600 feet wide. The location monument is 300 feet from the South End and 1200 from the North End Center.

The claim trends generally from the South, South, East to the North, North, West. The location Monument is in the NW1/4, SE1/4, NW1/4 of Section 8, Township 28N, Range 18W, Gila and Salt River Meridian. The LM is also 1734' E then 3370' N from the South West corner of Section 8, Township 28N, Range 18W.

| Location        | <u>Markings</u>   | Az. State plane grid (West NAD83)   |
|-----------------|-------------------|-------------------------------------|
| No.1: NW Corner | Metal tag on post | 1,759,233.8 feet N 556,131.3 Feet E |
| No.2: SW Corner | Metal tag on post | 1,757,832.9 feet N 556,663.6 Feet E |
| No.3: SE Corner | Metal tag on post | 1,758,044.8 Feet N 557,226.4 Feet E |
| No.4: NE Corner | Metal tag on post | 1,759,445.7 Feet N 556,694.1 Feet E |